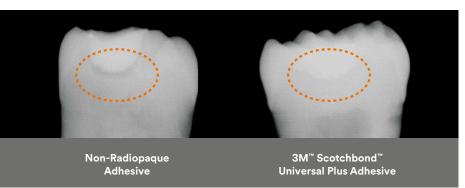

## Added radiopacity

On average, dentists see at least one difficult to interpret X-ray per day due to radiolucency under an existing restoration. This could lead to misdiagnosis and invasive overtreatment. 3M™ Scotchbond™ Universal Plus Adhesive is the first radiopaque universal adhesive with dentine-like radiopacity, helping to overcome this issue.

Intentional adhesive pooling under Class I restorations - X-rays of extracted human molars, filling material 3M™ Filtek™ One Bulk Fill Restorative. 3M internal data, H. Loll et al., J Dent Res 99 (Spec Iss A): No. 757, 2020

Radiolucent adhesive pooling underneath a restoration doubles the risk of restoration replacement."

Dr. John O. Burgess, University of Alabama, USA